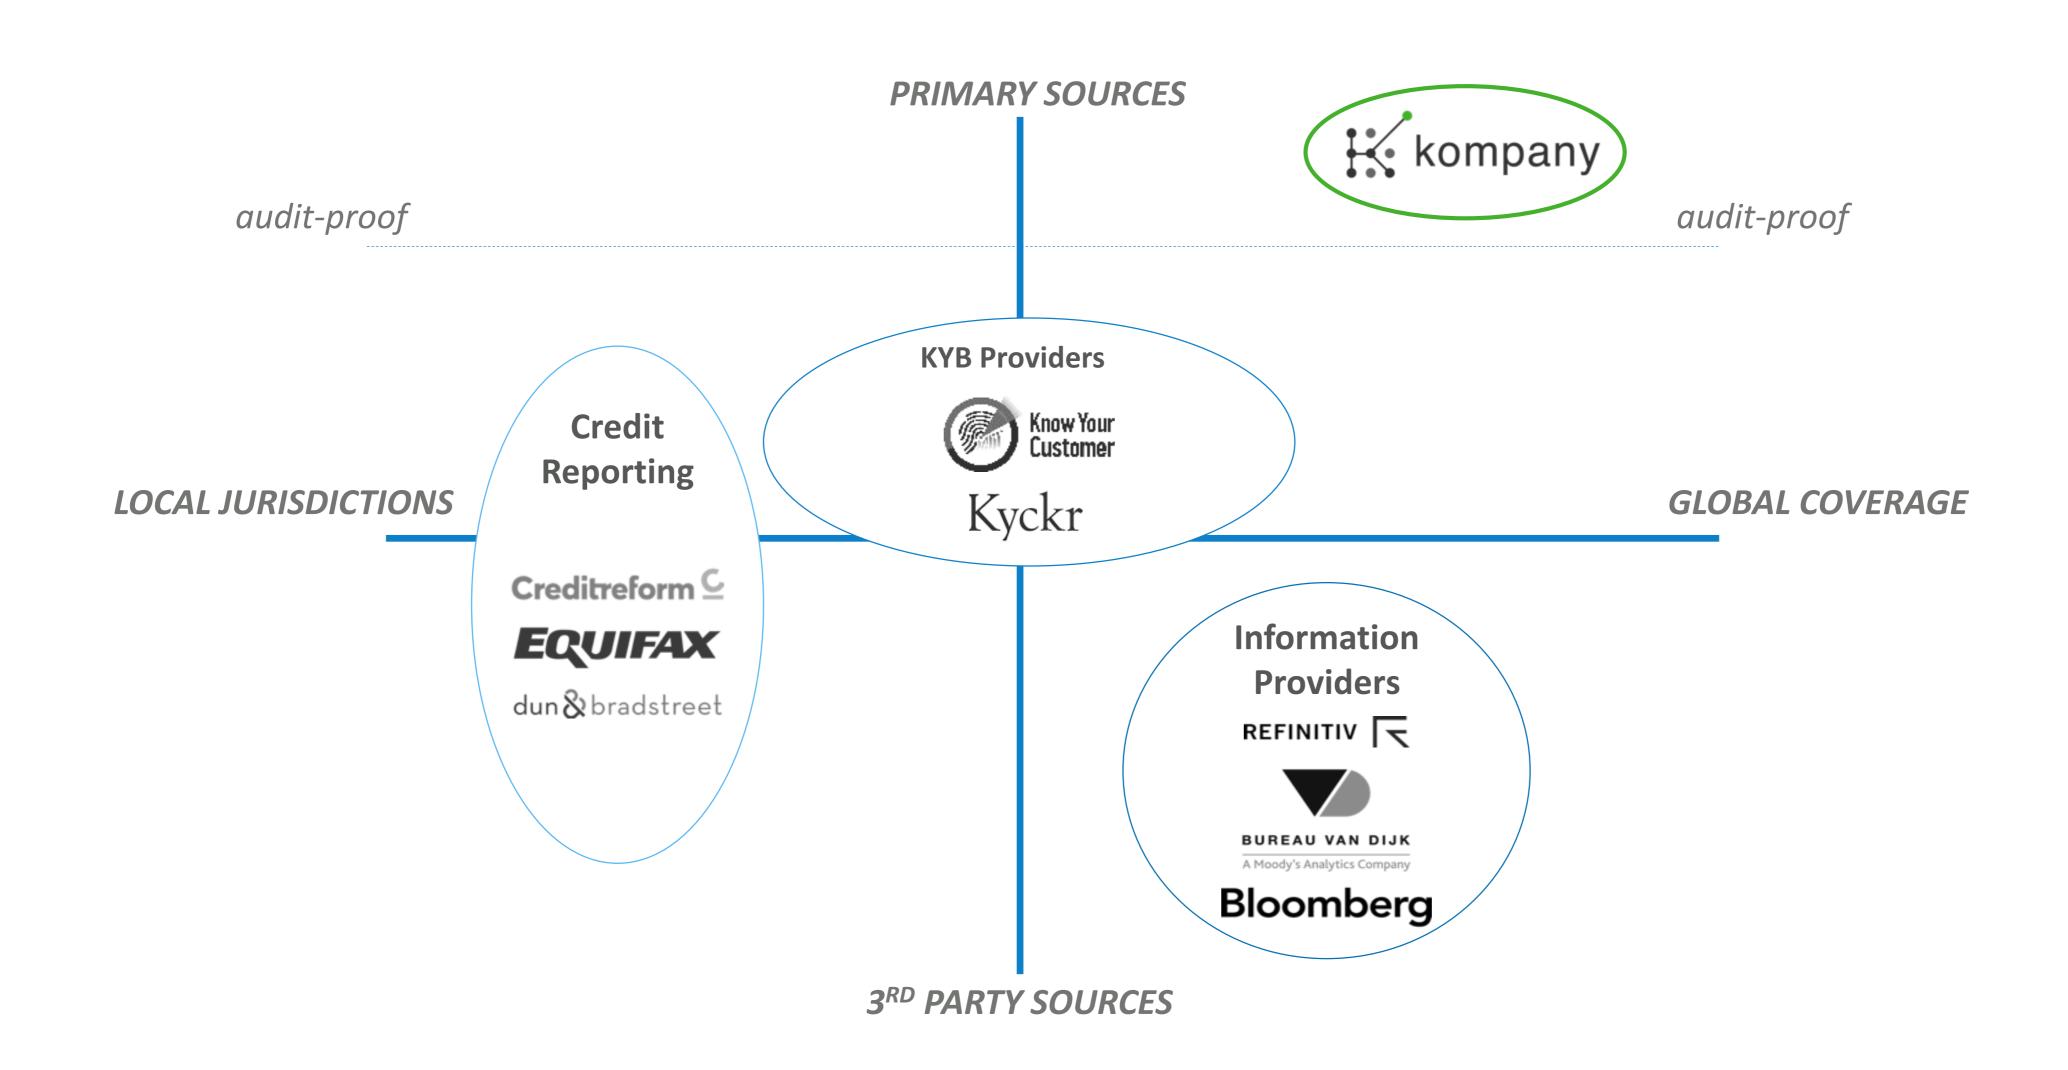

## kompany vs. Incumbents

#### Global network of connections to business and banking registers

Provides audit proof, real time, up to date, primary source information and documentation

Incumbents are data aggregators
kompany is an access aggregator – we are audit proof, incumbents aren't

## Information Landscape